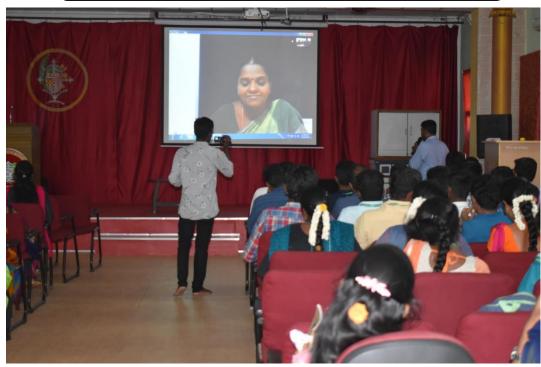

# VIDEO CONFERENCING ON GENDER ROLES IN SOCIETY 29th OCTOBER 2019

The second video conferencing for the academic year 2019 - 2020 was held on 29th October 2019 in the Mother Theresa Hall at 11.30 am. Dr. S. Sherlin, the programme coordinator introduced the resource person Dr. R. Suryakala, Vice Principal and Assistant Professor of Education, Annammal College of Education for women, Thoothukudi - 628 003 and welcomed her. The topic of this video conference was 'Gender Roles in Society'. She began with the concept of difference between sex and gender followed by development of gender roles, gender roles in society, family, caste, religion and popular culture like body images, gender stereotyping, homophobia etc. At the end of her presentation, a few of our students and faculty members raised some doubts regarding the topic, which was clarified by her with proper explanation. The vote of thanks was given by Mr. Arockiya Victor, first year B. E,d. student from the department of Physical Science. The whole programme and arrangements were done by Dr. S. Sherlin, the co-ordinator with the help of Mr. Nicolas Jagan, our computer instructor.