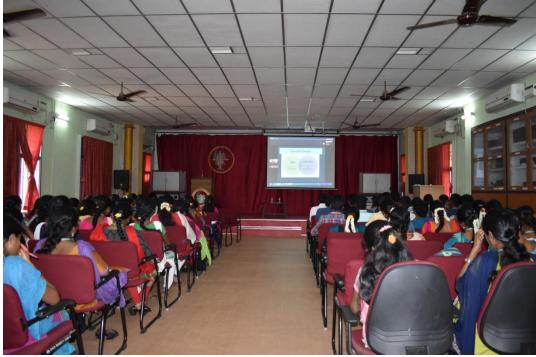

# VIDEO CONFERENCING ON GENDER ROLES IN SOCIETY 29th OCTOBER 2019

The second video conferencing for the academic year 2019 - 2020 was held on 29th October 2019 in the Mother Theresa Hall at 11.30 am. Dr. S. Sherlin, the programme coordinator introduced the resource person Dr. R. Suryakala, Vice Principal and Assistant Professor of Education, Annammal College of Education for women, Thoothukudi - 628 003 and welcomed her. The topic of this video conference was 'Gender Roles in Society'. She began with the concept of difference between sex and gender followed by development of gender roles, gender roles in society, family, caste, religion and popular culture like body images, gender stereotyping, homophobia etc. At the end of her presentation, a few of our students and faculty members raised some doubts regarding the topic, which was clarified by her with proper explanation. The vote of thanks was given by Mr. Arockiya Victor, first year B. E,d. student from the department of Physical Science. The whole programme and arrangements were done by Dr. S. Sherlin, the co-ordinator with the help of Mr. Nicolas Jagan, our computer instructor.